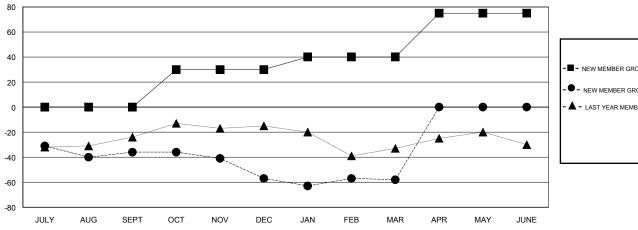

## GOALS AND ACTUAL MEMBERS CUMULATIVE

| - ■ - NEW MEMBER GROWTH NET GOAL  |  |
|-----------------------------------|--|
| - ● - NEW MEMBER GROWTH ACTUAL    |  |
| - ▲ - LAST YEAR MEMBERSHIP ACTUAL |  |
|                                   |  |