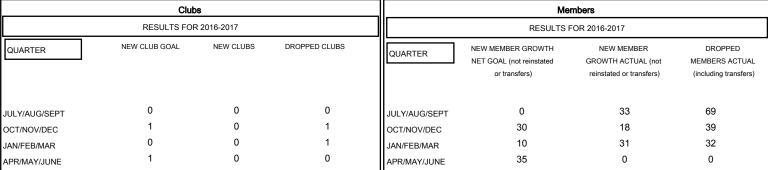

## MONTHLY MEMBERSHIP PROGRESS REPORT

District 29 I

Results as of: 3/31/2017

## GMT: Cindy Gregg LOCATION WEST VIRGINIA GMT CA Clubs Members



## GOALS AND ACTUAL NEW CLUBS CUMULATIVE



## GOALS AND ACTUAL MEMBERS CUMULATIVE



| - ■ - NEW MEMBER GROWTH NET GOAL  |  |
|-----------------------------------|--|
| - ● - NEW MEMBER GROWTH ACTUAL    |  |
| - ▲ - LAST YEAR MEMBERSHIP ACTUAL |  |
|                                   |  |

| DROPPED CLUBS: 2 |     |
|------------------|-----|
| DROPPED MEMBERS  |     |
| DECEASED         | 25  |
| CLUB CANCELLED   | 0   |
| OTHER            | 115 |
| TOTAL            | 140 |

| 33 CLUBS OF 56 ADDED 1 OR MORE | GENDER DISTRIBU | <u>TION</u>                    |
|--------------------------------|-----------------|--------------------------------|
| NEW MEMBERS                    | MALE<br>FEMALE  | 1,031 (66.09%)<br>529 (33.91%) |

CLICK HERE FOR CUMULATIVE

MEMBERSHIP DATA

FAMILY MEMBER